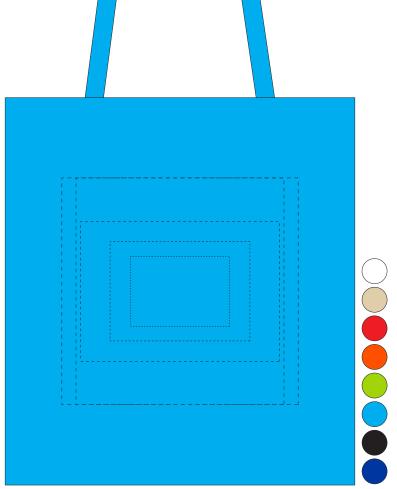

## JOB NO. XXXXXX RB1027 - V Gusset Tote Bag

| Product Colour/s (Please specify product colour/s here) | Product Size 370mm W x 410mm H with 80/30mm tapered gusset                                                                                                                                             | Actual Print Size (Please specify actual print size here) |
|---------------------------------------------------------|--------------------------------------------------------------------------------------------------------------------------------------------------------------------------------------------------------|-----------------------------------------------------------|
| Print colour/s (Please specify print colour/s here)     | Print Method  ☐ Screen Print: 250mm W x 240mm H ☐ Digital Transfer: 105mm W x 74mm H ☐ Digital Transfer: 148mm W x 105mm H ☐ Digital Transfer: 210mm W x 148mm H ☐ Digital Transfer: 220mm W x 240mm H |                                                           |

## Disclaimer:

Colour proofs are to be used as a guide only.

Line drawing is for approximate print positional guide only.

Please familiarise yourself with the product prior to approving.

It is not intended to be an exact scale or detailed representation.

Small details or text, including ® ©™, may fill in and not be legible.

Dotted lines will not be printed and are for maximum print guide only.

The fine lines and details in your logo may not be able to be produced clearly.